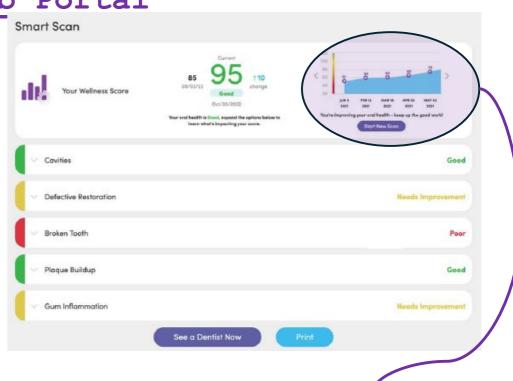

#### Also Coming Soon To The SKYGEN Mobile App and

Web Portal Free At-Home Assessment Follow the guides to take 5 photos of your teeth to receive a FREE personalized oral health report powered by AI. 9 MEET CICI OUR AI CARE COORDINATOR answer common questions Explore your Vellness Score with even claims data to help coordinate care.

ve your deeper insights about your results

Stort Nov

CiCi can help your members understand their Smart Scan wellness report and

Using AI, CiCi will learn about your members by analyzing health records, previous interactions, and

Members Can Use CiCi To Assist Them In Understanding Their Results and Drive Measurable Improvement over Time Ω 53 0 OCT