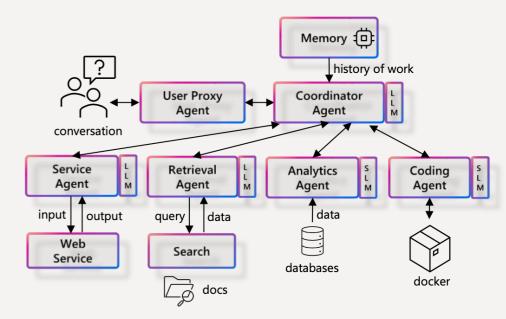

### **Evolution of LLM-based Solutions**

#### **Multi-agent Systems**

Wide scope complex use case requiring diverse skills

Ex: Propose 2 Instagram marketing campaigns including assets that would leverage the top 2 recent trends in our past quarter US Sales to boost our mailing list user base and predict the impact of each campaign