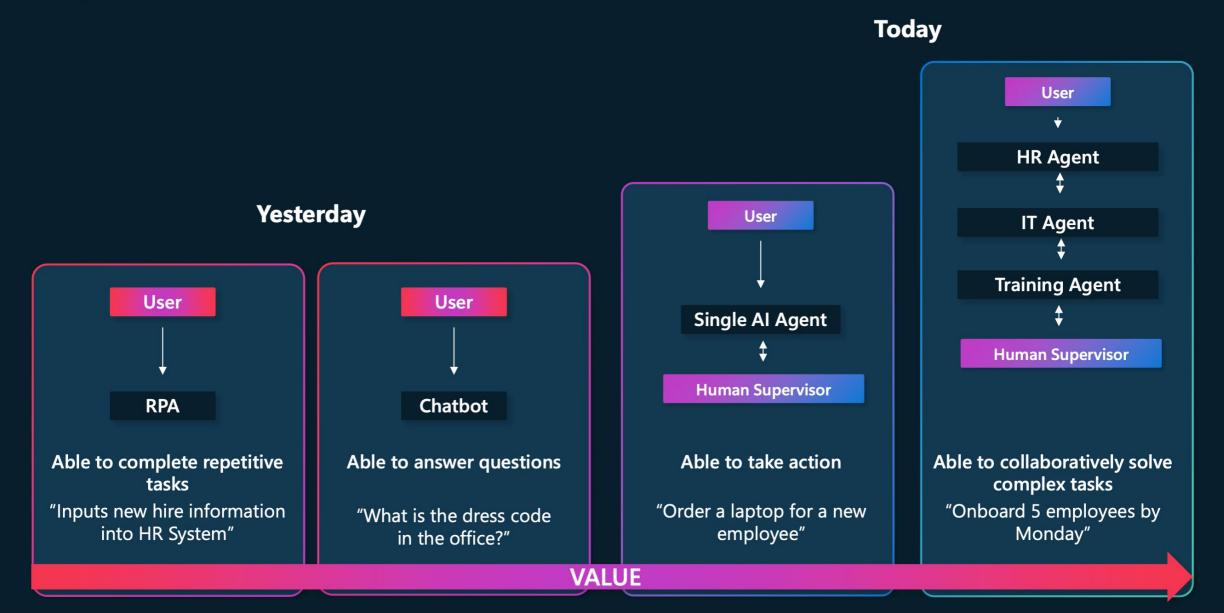

### **Agentic AI Progression**

### **Evolution of LLM-based Solutions**

#### **No Agent** Very narrow one-shot task

Ex: log to JSON

#### Single Agent

Very clearly scoped iterative task

Ex: providing an answer with supporting evidence to a complex question

#### **Multi-agent Systems**

Wide scope complex use case requiring diverse skills

Ex: Propose 2 Instagram marketing campaigns including assets that would leverage the top 2 recent trends in our past quarter US Sales to boost our mailing list user base and predict the impact of each campaign