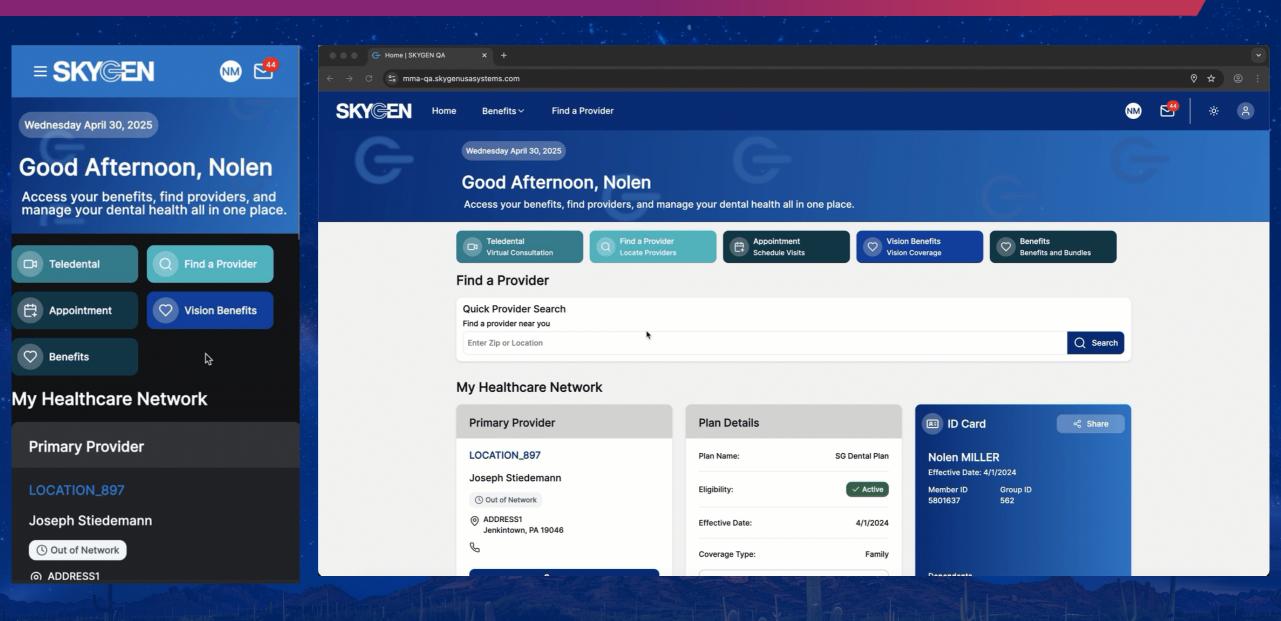

### **MODERNIZED MEMBER EXPERIENCE**

#### *Reduce communication friction & meet members where they are!*

### 🔸 Virtual Dental Care

Available Now In The SKYGEN Mobile App and Coming Soon to the SKYGEN Web Portal

See A Dentist Now Speak with an online dentist 24/7 for issues including tooth aches, infections, and dental emergencies.