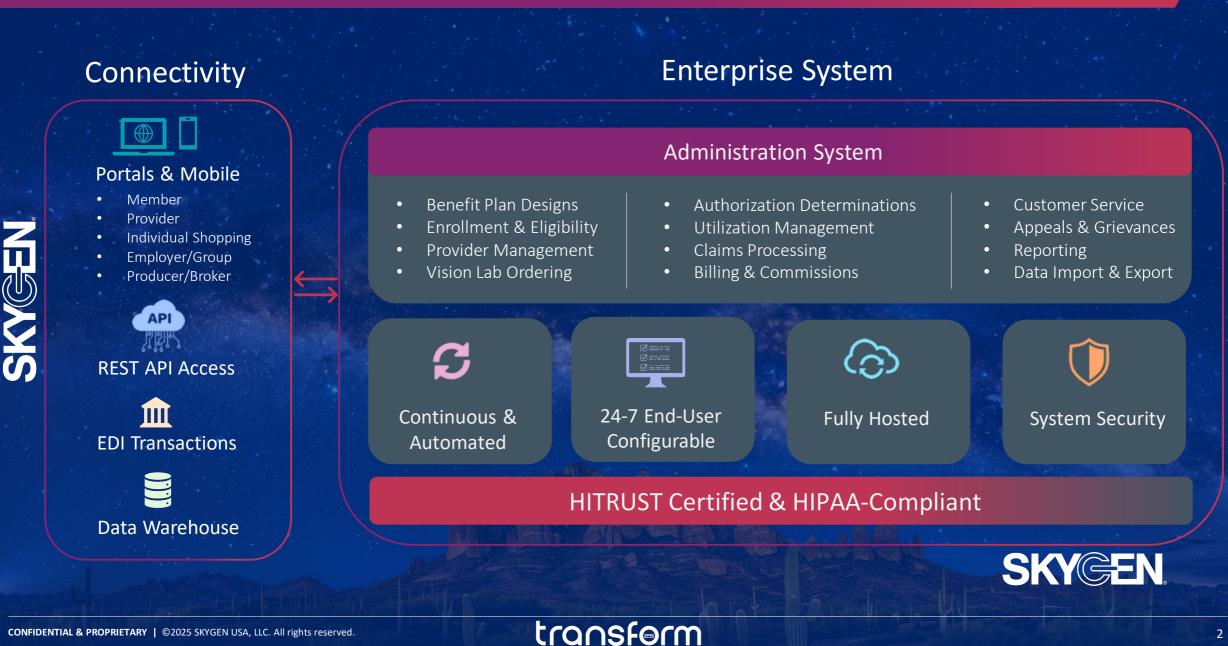

### FULLY INTEGRATED PLATFORM FOR BENEFIT ADMINISTRATION

600 Improvements and 150 Releases

### Over 270,000 Active Users

### Approaching 1 billion API requests by data consumers

### Approaching 50 million members