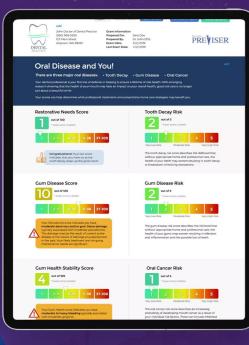

### ORAL HEALTH RISK ASSESSMENTS

#### Oral Health Risk Assessment

- Caries
- Perio
- Oral Cancer

Patient Eligibility & Benefit Lookup

Create oral risk factor

Participating Provider

Member Oral Risk Factor

SKYGEN.

#### Benefit Plan Rules

• Service Coverage – Not covered; if risk factor, then covered

• Service Limits – Frequencies; if risk factor, then added limits

#### **Claims Adjudication**

- ✓ NoncoveredServices Edit Provider participating, member oral risk factor, configured benefit rules > coverage kicks in
- MaxPerPeriodService Edit Provider participating, member oral risk factor, configured benefit rules > additional frequency kicks in