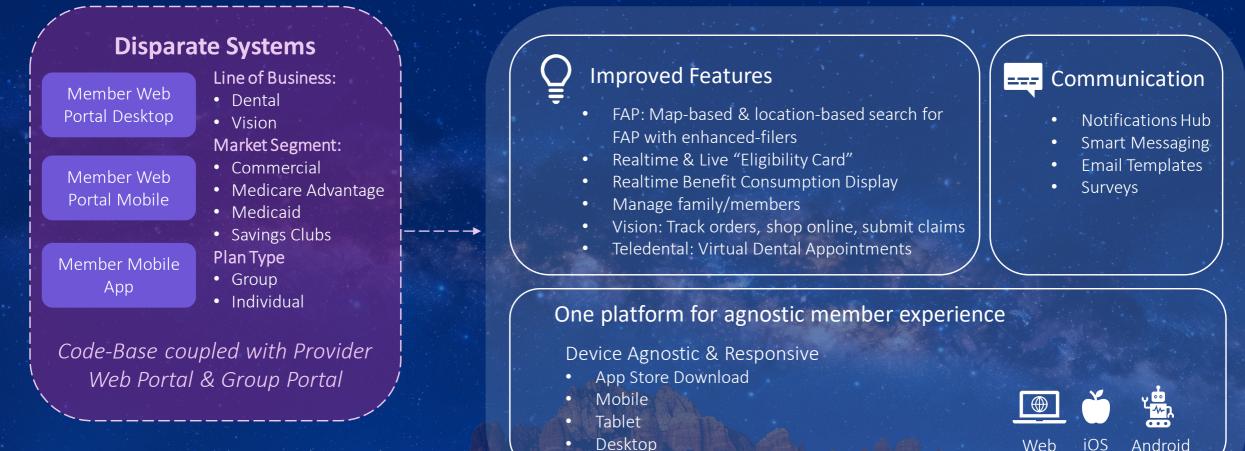

### **MODERNIZED MEMBER EXPERIENCE**

#### *Reduce communication friction & meet members where they are!*

#### transform

Android

Web

#### MEMBER EXPERIENCE PLATFORM

transform

9