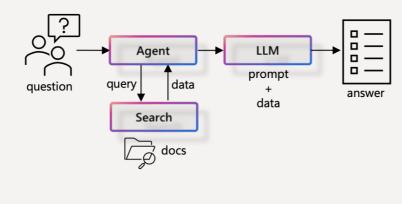

### **Evolution of LLM-based Solutions**

#### Single Agent

Very clearly scoped iterative task

Ex: providing an answer with supporting evidence to a complex question