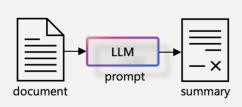

### **Evolution of LLM-based Solutions**

#### **No Agent** Very narrow one-shot task

Ex: log to JSON