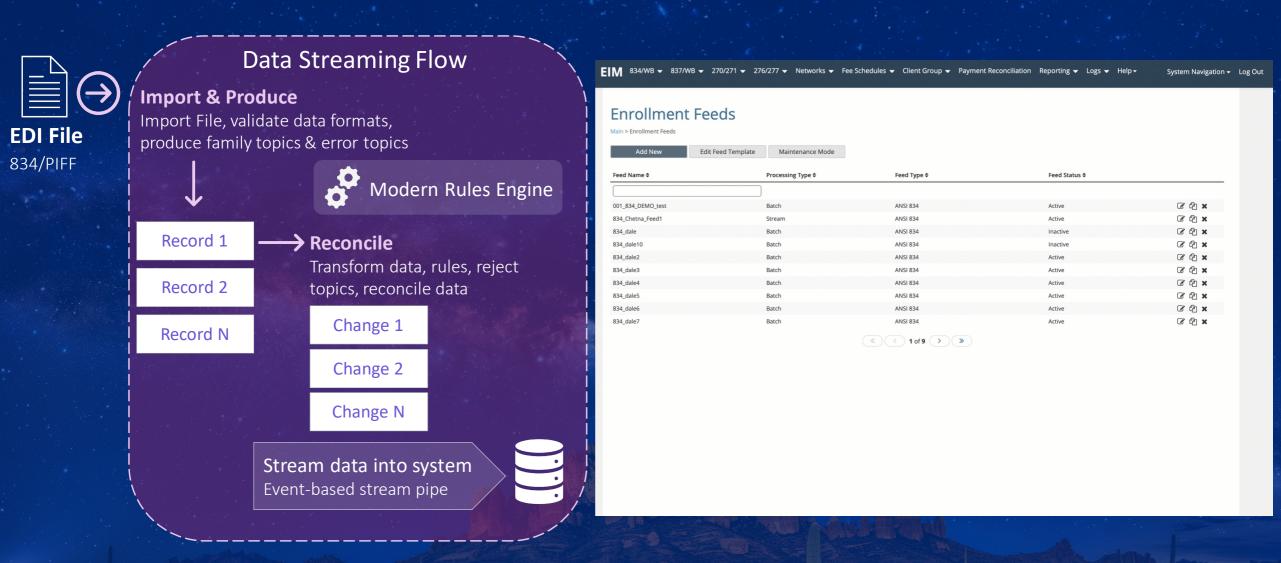

|             |                 | State          | WI          | ~ (              |                |                   |   |
| nder          | Female        |                |         |             | ~ 4             | Zip Code       | 53092       | 2 4 - (          |                |                   |   |
| ate of Birth  | 01/01/19      | 90             | 4       |             |                 | County         | Ozau        | ikee             |                | ~                 |   |
| th Order      |               | ~              |         |             |                 | Phone Number   | s Phon      | e Numbers        |                |                   |   |

**CONFIDENTIAL & PROPRIETARY** | ©2025 SKYGEN USA, LLC. All rights reserved.

### **ELECTRONIC IMPORT MODERNIZATION**



### CLOUD DATA WAREHOUSE & ADVANCED REPORTING

#### Discovery Phase – Strategy & Architecture

Supporting the modernization of our data ecosystem and reporting capabilities

- ✓ Create a Modern & Scalable Data Ecosystem
- ✓ Streamline Data Sharing & Analytics
- ✓ Enable Greater Business Agility
- ✓ AI-driven experiences

Lay the foundation for a scalable, flexible, and intelligent reporting ecosystem



#### Strategy Area

Modern Data Platform Data Sharing & Movement Standard Reporting User Empowerment

#### Current Constraint

Same ES SQL Server Push-based transfers Limited report templates Reliance on custom reporting

#### **Future Target**

Cloud-native warehouse Pull-based sharing & in-place use Improved out-of-the-box dashboards Self-service & autonomy

#### AI – BOOST PRODUCTIVITY