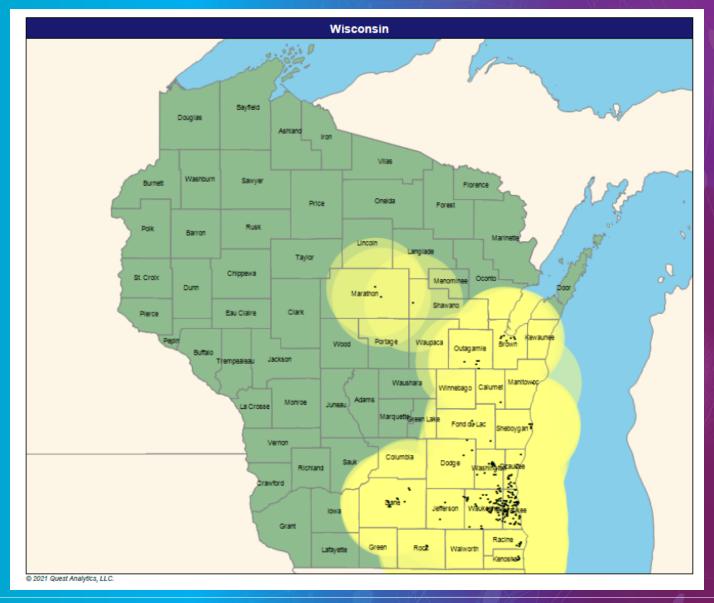

FORM23



# Brigette Kastelic Manager of Network Development SKYGEN



#### **AGENDA**

- Introduction
- Industry Statistics
- Network Background
- Network Strategy
  - Geo Reporting
- Strategies for Success
- Accomplishments
- Q & A



#### **INDUSTRY STATISTICS**

202, 535 Total Dentists Nationwide

10-15% of Dentists Accept Medicare

30-40% of Dentists Accept Medicaid



#### **NETWORK BACKGROUND**

Experience with all Lines of Business

Most Common: Medicaid & Medicare Client Networks SKYGEN Networks Provider Contracting

Letter of Intent

#### **NETWORK STRATEGY**

- Planning
  - Goals and Milestones
- Methodology
  - Promoting and improving network adequacy
  - Ongoing network maintenance
- Execution
  - Project Plan
- Measure
  - Geo Reporting
  - Analyze



#### **GEO REPORTING**



#### STRATEGIES FOR SUCCESS

- Relationship Building
- Collaboration with stakeholders
- **Dental Schools**
- Satellite Locations
- Value Based Programs
- **M** Fee Negotiations

#### **ACCOMPLISHMENTS**

- Built a statewide network of dental providers in 90 days
- Expanded dental network over 20% in 3 month span
- Added over 2000 providers in 2022 across all existing networks
- Closed several network access gaps
- Successful network management



Q & A





## Thank You



Visit our online **Knowledge Center** to access helpful tips and industry best practices to succeed in the future of benefit management.